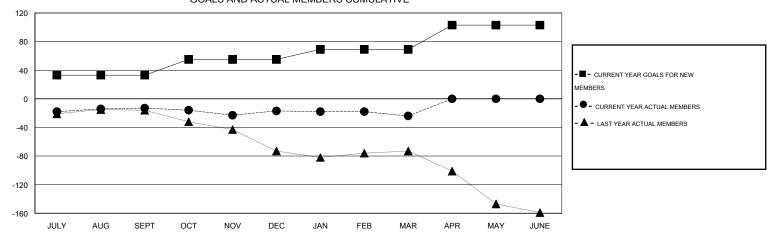

### **LOCATION CALIFORNIA**

GMT CA 1

|               |                  | Clubs               |                            |                             |                       |                    | Members                    |                              |                             |
|---------------|------------------|---------------------|----------------------------|-----------------------------|-----------------------|--------------------|----------------------------|------------------------------|-----------------------------|
|               | RESU             | LTS FOR 2013-2014   |                            |                             | RESULTS FOR 2013-2014 |                    |                            |                              |                             |
| QUARTER       | NEW CLUB<br>GOAL | ACTUAL NEW<br>CLUBS | ACTUAL<br>DROPPED<br>CLUBS | ACTUAL NET<br>GAIN/<br>LOSS | QUARTER               | NEW MEMBER<br>GOAL | ACTUAL TOTAL MEMBERS ADDED | ACTUAL<br>DROPPED<br>MEMBERS | ACTUAL NET<br>GAIN/<br>LOSS |
| JULY/AUG/SEPT | 1                | 0                   | 0                          | 0                           | JULY/AUG/SEPT         | 33                 | 28                         | 41                           | -13                         |
| OCT/NOV/DEC   | 1                | 1                   | 0                          | 1                           | OCT/NOV/DEC           | 22                 | 73                         | 77                           | -4                          |
| JAN/FEB/MAR   | 0                | 0                   | 0                          | 0                           | JAN/FEB/MAR           | 14                 | 35                         | 42                           | -7                          |
| APR/MAY/JUNE  | 1                | 0                   | 0                          | 0                           | APR/MAY/JUNE          | 34                 | 0                          | 0                            | 0                           |

### GOALS AND ACTUAL MEMBERS CUMULATIVE

| DROPPED CLUBS: 0  DROPPED MEMBERS |         | 29 CLUBS OF 42 ADDED 1 OR MORE<br>NEW MEMBERS | GENDER DISTRIBU<br>MALE<br>FEMALE | TION<br>637 (60.90%)<br>409 (39.10%) |            |
|-----------------------------------|---------|-----------------------------------------------|-----------------------------------|--------------------------------------|------------|
| DECEASED CLUB CANCELLED           | 18<br>0 | CLICK HERE FOR HEALTH ASSESSMENT DATA         | FAMILY UNIT MEMBERS               |                                      | 264<br>128 |
| OTHER                             | 142     |                                               | HEAD OF HOUSEHOLD                 |                                      |            |
| TOTAL                             | 160     |                                               | NON-HEAD OF HOUSEHOLI             | 136                                  |            |