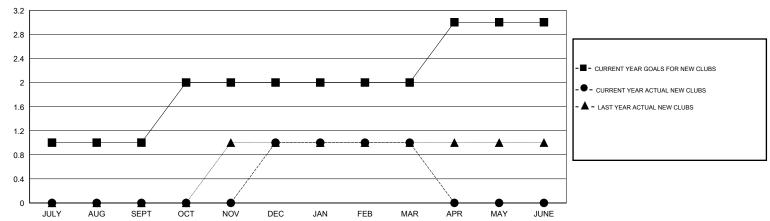

### **LOCATION CALIFORNIA**

GMT CA 1

|               |                  | Clubs               |                            |                             |                       |                    | Members                    |                              |                             |
|---------------|------------------|---------------------|----------------------------|-----------------------------|-----------------------|--------------------|----------------------------|------------------------------|-----------------------------|
|               | RESU             | LTS FOR 2013-2014   |                            |                             | RESULTS FOR 2013-2014 |                    |                            |                              |                             |
| QUARTER       | NEW CLUB<br>GOAL | ACTUAL NEW<br>CLUBS | ACTUAL<br>DROPPED<br>CLUBS | ACTUAL NET<br>GAIN/<br>LOSS | QUARTER               | NEW MEMBER<br>GOAL | ACTUAL TOTAL MEMBERS ADDED | ACTUAL<br>DROPPED<br>MEMBERS | ACTUAL NET<br>GAIN/<br>LOSS |
| JULY/AUG/SEPT | 1                | 0                   | 0                          | 0                           | JULY/AUG/SEPT         | 33                 | 28                         | 41                           | -13                         |
| OCT/NOV/DEC   | 1                | 1                   | 0                          | 1                           | OCT/NOV/DEC           | 22                 | 73                         | 77                           | -4                          |
| JAN/FEB/MAR   | 0                | 0                   | 0                          | 0                           | JAN/FEB/MAR           | 14                 | 35                         | 42                           | -7                          |
| APR/MAY/JUNE  | 1                | 0                   | 0                          | 0                           | APR/MAY/JUNE          | 34                 | 0                          | 0                            | 0                           |

#### GOALS AND ACTUAL NEW CLUBS CUMULATIVE